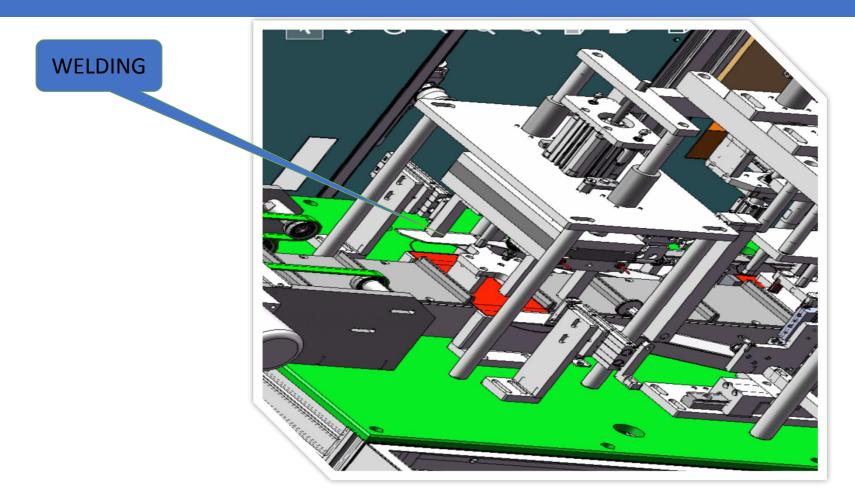

# ROBOTIC PAINT GROUP LTD

MASK PRODUCTION MACHINE



# **SPECIFICATIONS**

| Voltage           | 220V/380V 50-60Hz        |
|-------------------|--------------------------|
| Input power       | 3-10KW                   |
| Output Frequency  | 20KHz                    |
| Productivity      | 80-110 pcs/min           |
| Mask size         | 175X (80-100) MM         |
| Nonwoven Layers   | 1-4 Layers               |
| Nonwoven Material | 10-20 GSM                |
| Dimension         | (3000-6000) X3000X1800MM |
| Weight            | 1000-3000KG              |





# **PROCESS FLOW**





# LAYOUTS





# STRUCTURE





# FORMING STRUCTURE





## TRANSFER SYSTEM





# CONVEYOR SYSTEM





# EAR LOOP WELDING SYSTEM





# WELDING SYSTEM 2





# WELDING SYSTEM 3





# STACKING SYSTEM



1-70PCS ONE STACK



# UNLOADER