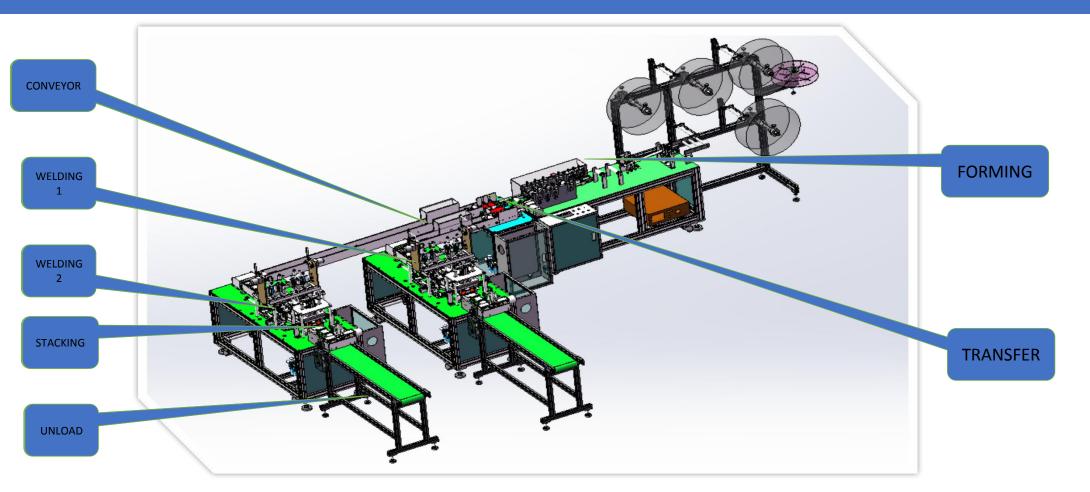

# STRUCTURE

# FORMING STRUCTURE

## TRANSFER SYSTEM

# CONVEYOR SYSTEM

# EAR LOOP WELDING SYSTEM

# WELDING SYSTEM 2

# WELDING SYSTEM 3

# STACKING SYSTEM

1-70PCS ONE STACK

# UNLOADER