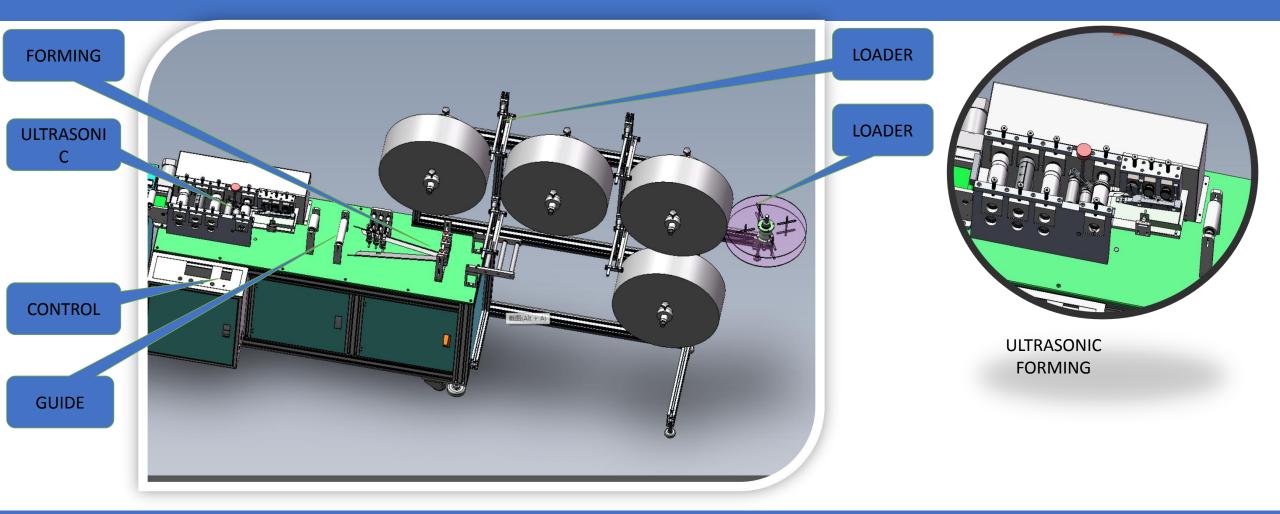

# ROBOTIC PAINT GROUP LTD

MASK PRODUCTION MACHINE



# **SPECIFICATIONS**

| Voltage           | 220V/380V 50-60Hz        |
|-------------------|--------------------------|
| Input power       | 3-10KW                   |
| Output Frequency  | 20KHz                    |
| Productivity      | 80-110 pcs/min           |
| Mask size         | 175X (80-100) MM         |
| Nonwoven Layers   | 1-4 Layers               |
| Nonwoven Material | 10-20 GSM                |
| Dimension         | (3000-6000) X3000X1800MM |
| Weight            | 1000-3000KG              |





# **PROCESS FLOW**





# LAYOUTS





# STRUCTURE





# FORMING STRUCTURE





## TRANSFER SYSTEM





# CONVEYOR SYSTEM





# EAR LOOP WELDING SYSTEM





# WELDING SYSTEM 2





# WELDING SYSTEM 3





# STACKING SYSTEM



1-70PCS ONE STACK



# UNLOADER