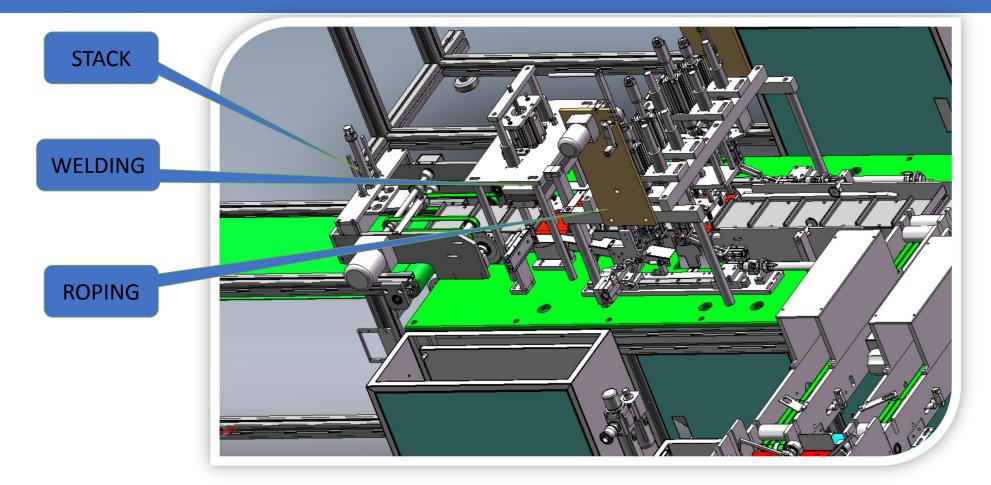

# EAR LOOP WELDING SYSTEM

# WELDING SYSTEM 2

# WELDING SYSTEM 3

# STACKING SYSTEM

1-70PCS ONE STACK