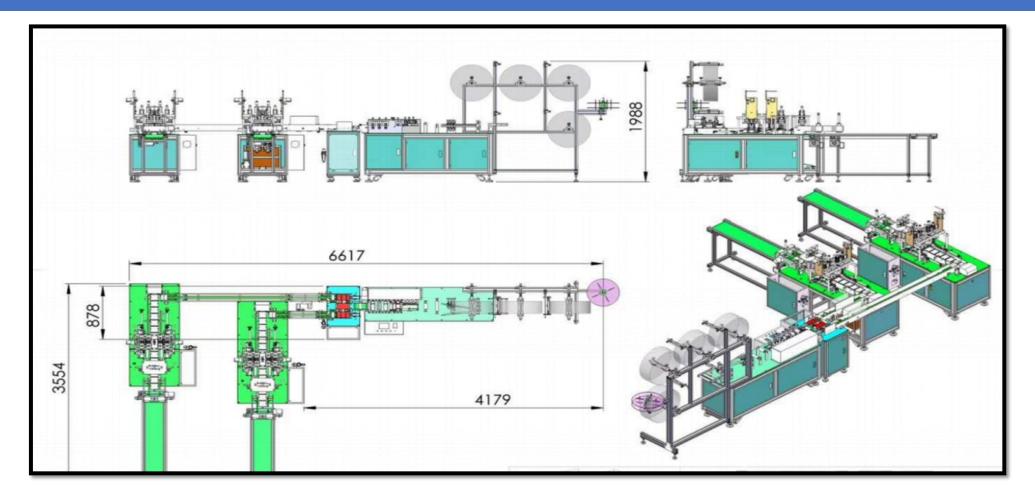

# ROBOTIC PAINT GROUP LTD

MASK PRODUCTION MACHINE



# **SPECIFICATIONS**

| Voltage           | 220V/380V 50-60Hz        |
|-------------------|--------------------------|
| Input power       | 3-10KW                   |
| Output Frequency  | 20KHz                    |
| Productivity      | 80-110 pcs/min           |
| Mask size         | 175X (80-100) MM         |
| Nonwoven Layers   | 1-4 Layers               |
| Nonwoven Material | 10-20 GSM                |
| Dimension         | (3000-6000) X3000X1800MM |
| Weight            | 1000-3000KG              |





# **PROCESS FLOW**





# LAYOUTS





# STRUCTURE





# FORMING STRUCTURE





## TRANSFER SYSTEM





# CONVEYOR SYSTEM





# EAR LOOP WELDING SYSTEM





# WELDING SYSTEM 2





# WELDING SYSTEM 3





# STACKING SYSTEM



1-70PCS ONE STACK



# UNLOADER