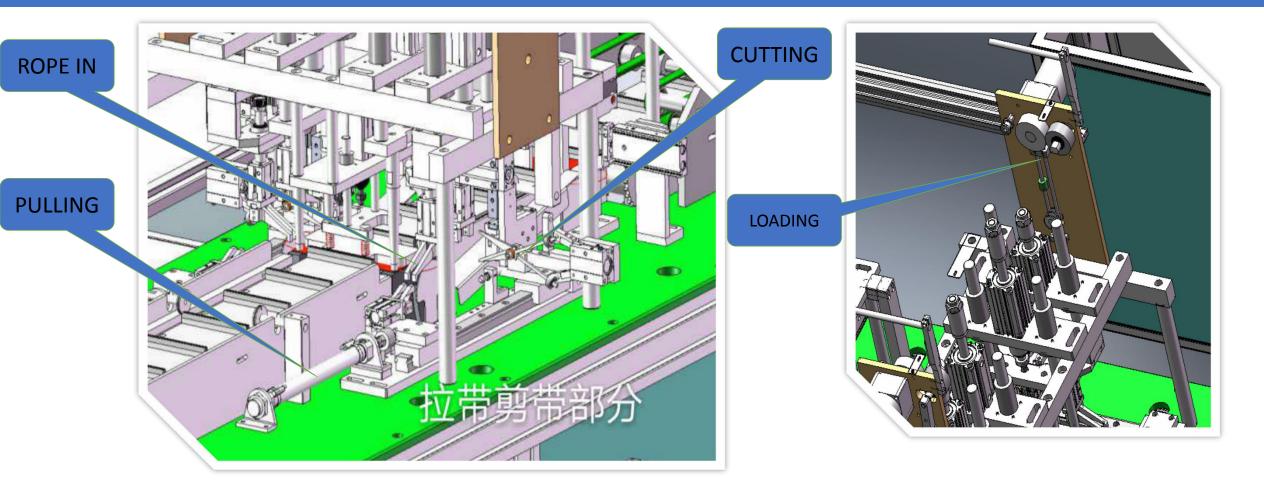

# ROBOTIC PAINT GROUP LTD

MASK PRODUCTION MACHINE



# **SPECIFICATIONS**

| Voltage           | 220V/380V 50-60Hz        |
|-------------------|--------------------------|
| Input power       | 3-10KW                   |
| Output Frequency  | 20KHz                    |
| Productivity      | 80-110 pcs/min           |
| Mask size         | 175X (80-100) MM         |
| Nonwoven Layers   | 1-4 Layers               |
| Nonwoven Material | 10-20 GSM                |
| Dimension         | (3000-6000) X3000X1800MM |
| Weight            | 1000-3000KG              |





# **PROCESS FLOW**





# LAYOUTS





# STRUCTURE





# FORMING STRUCTURE





## TRANSFER SYSTEM





# CONVEYOR SYSTEM





# EAR LOOP WELDING SYSTEM





# WELDING SYSTEM 2





# WELDING SYSTEM 3





# STACKING SYSTEM



1-70PCS ONE STACK



# UNLOADER