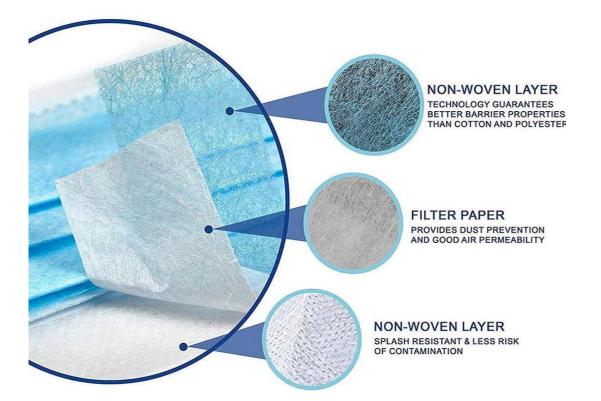

# **SPECIFICATIONS**

| Voltage           | 220V/380V 50-60Hz        |
|-------------------|--------------------------|
| Input power       | 3-10KW                   |
| Output Frequency  | 20KHz                    |
| Productivity      | 80-110 pcs/min           |
| Mask size         | 175X (80-100) MM         |
| Nonwoven Layers   | 1-4 Layers               |
| Nonwoven Material | 10-20 GSM                |
| Dimension         | (3000-6000) X3000X1800MM |
| Weight            | 1000-3000KG              |