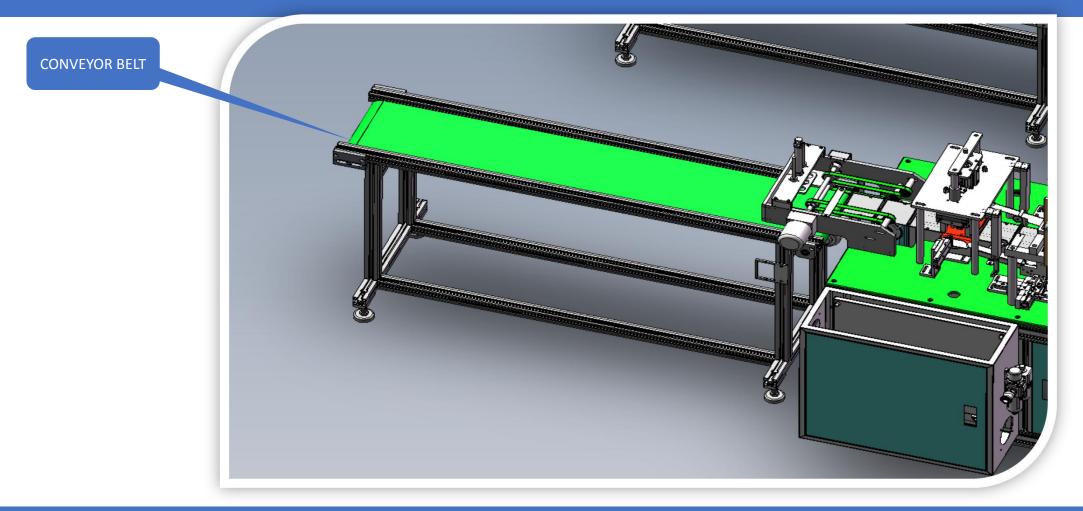

PRODUCTION MACHINE



# **SPECIFICATIONS**

| Voltage           | 220V/380V 50-60Hz        |
|-------------------|--------------------------|
| Input power       | 3-10KW                   |
| Output Frequency  | 20KHz                    |
| Productivity      | 80-110 pcs/min           |
| Mask size         | 175X (80-100) MM         |
| Nonwoven Layers   | 1-4 Layers               |
| Nonwoven Material | 10-20 GSM                |
| Dimension         | (3000-6000) X3000X1800MM |
| Weight            | 1000-3000KG              |





# **PROCESS FLOW**





# LAYOUTS





# STRUCTURE





# FORMING STRUCTURE





## TRANSFER SYSTEM





# CONVEYOR SYSTEM





# EAR LOOP WELDING SYSTEM





# WELDING SYSTEM 2





# WELDING SYSTEM 3





# STACKING SYSTEM



1-70PCS ONE STACK



# UNLOADER