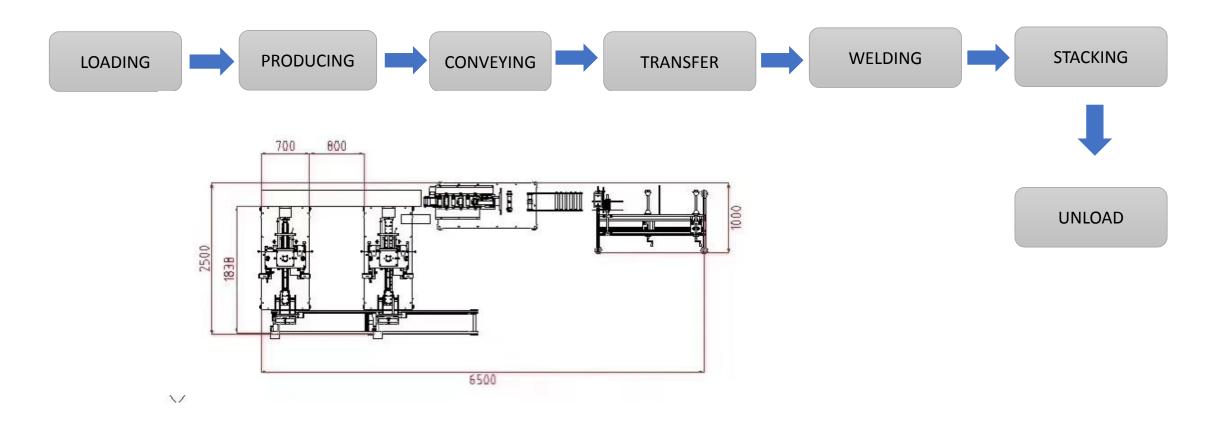

# ROBOTIC PAINT GROUP LTD

MASK PRODUCTION MACHINE



# **SPECIFICATIONS**

| Voltage           | 220V/380V 50-60Hz        |
|-------------------|--------------------------|
| Input power       | 3-10KW                   |
| Output Frequency  | 20KHz                    |
| Productivity      | 80-110 pcs/min           |
| Mask size         | 175X (80-100) MM         |
| Nonwoven Layers   | 1-4 Layers               |
| Nonwoven Material | 10-20 GSM                |
| Dimension         | (3000-6000) X3000X1800MM |
| Weight            | 1000-3000KG              |





# **PROCESS FLOW**





# LAYOUTS





# STRUCTURE





# FORMING STRUCTURE





## TRANSFER SYSTEM





# CONVEYOR SYSTEM





# EAR LOOP WELDING SYSTEM





# WELDING SYSTEM 2





# WELDING SYSTEM 3





# STACKING SYSTEM



1-70PCS ONE STACK



# UNLOADER