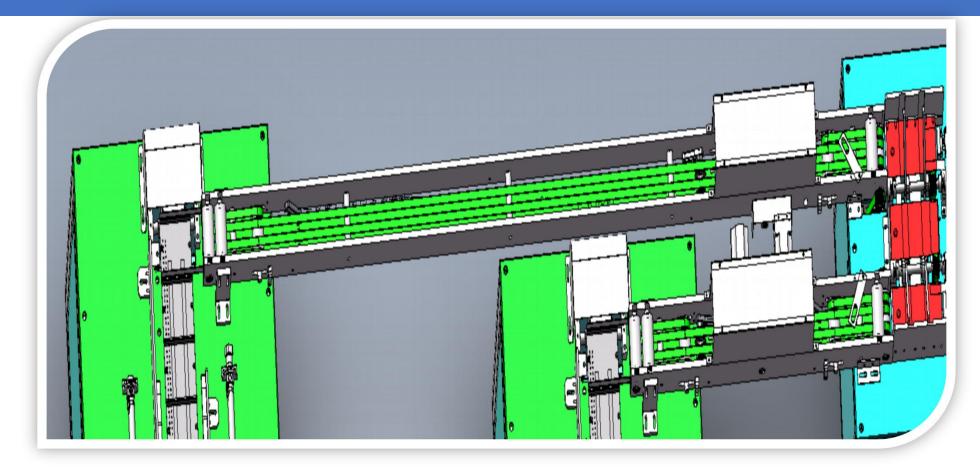

# ROBOTIC PAINT GROUP LTD

MASK PRODUCTION MACHINE



# **SPECIFICATIONS**

| Voltage           | 220V/380V 50-60Hz        |
|-------------------|--------------------------|
| Input power       | 3-10KW                   |
| Output Frequency  | 20KHz                    |
| Productivity      | 80-110 pcs/min           |
| Mask size         | 175X (80-100) MM         |
| Nonwoven Layers   | 1-4 Layers               |
| Nonwoven Material | 10-20 GSM                |
| Dimension         | (3000-6000) X3000X1800MM |
| Weight            | 1000-3000KG              |





# **PROCESS FLOW**





# LAYOUTS





# STRUCTURE





# FORMING STRUCTURE





## TRANSFER SYSTEM





# CONVEYOR SYSTEM





# EAR LOOP WELDING SYSTEM





# WELDING SYSTEM 2





# WELDING SYSTEM 3





# STACKING SYSTEM



1-70PCS ONE STACK



# UNLOADER