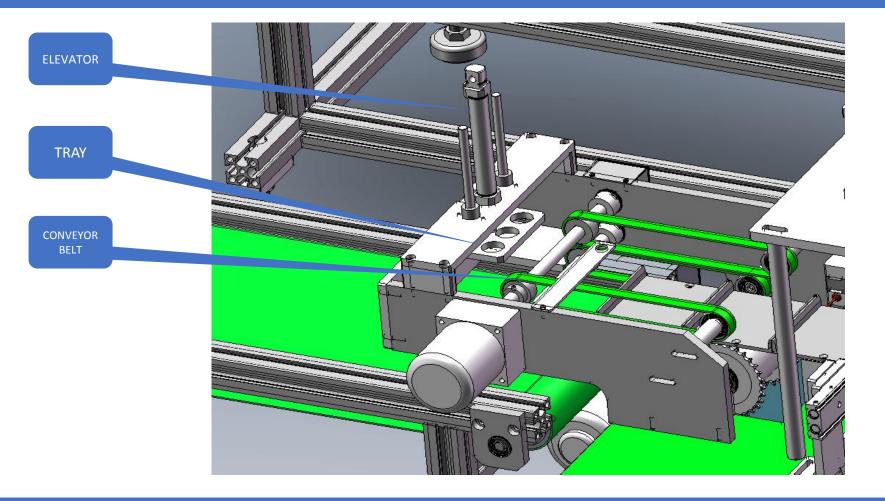

# ROBOTIC PAINT GROUP LTD

MASK PRODUCTION MACHINE



# **SPECIFICATIONS**

| Voltage           | 220V/380V 50-60Hz        |
|-------------------|--------------------------|
| Input power       | 3-10KW                   |
| Output Frequency  | 20KHz                    |
| Productivity      | 80-110 pcs/min           |
| Mask size         | 175X (80-100) MM         |
| Nonwoven Layers   | 1-4 Layers               |
| Nonwoven Material | 10-20 GSM                |
| Dimension         | (3000-6000) X3000X1800MM |
| Weight            | 1000-3000KG              |





# **PROCESS FLOW**





# LAYOUTS





# STRUCTURE





# FORMING STRUCTURE





## TRANSFER SYSTEM





# CONVEYOR SYSTEM





# EAR LOOP WELDING SYSTEM





# WELDING SYSTEM 2





# WELDING SYSTEM 3





# STACKING SYSTEM



1-70PCS ONE STACK



# UNLOADER