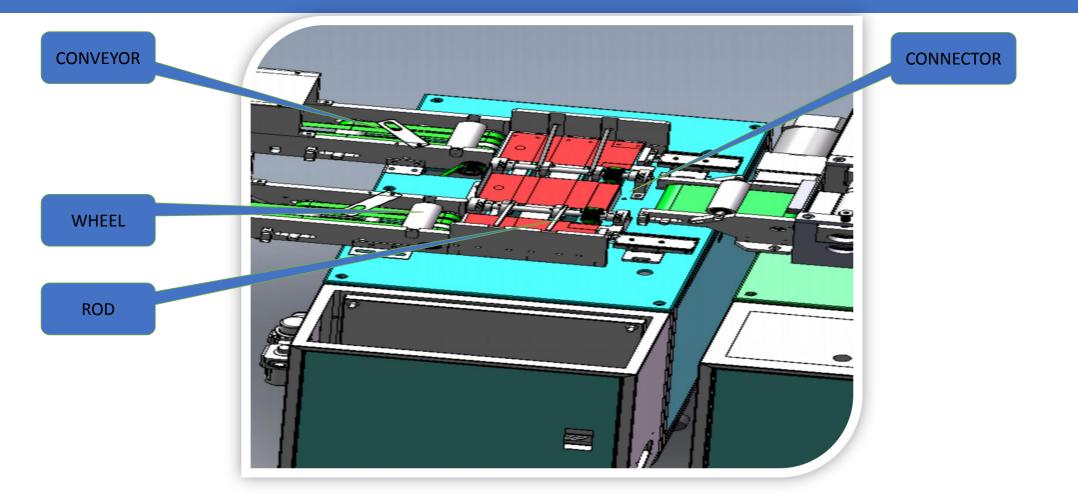

# ROBOTIC PAINT GROUP LTD

MASK PRODUCTION MACHINE



# **SPECIFICATIONS**

| Voltage           | 220V/380V 50-60Hz        |
|-------------------|--------------------------|
| Input power       | 3-10KW                   |
| Output Frequency  | 20KHz                    |
| Productivity      | 80-110 pcs/min           |
| Mask size         | 175X (80-100) MM         |
| Nonwoven Layers   | 1-4 Layers               |
| Nonwoven Material | 10-20 GSM                |
| Dimension         | (3000-6000) X3000X1800MM |
| Weight            | 1000-3000KG              |





# **PROCESS FLOW**





# LAYOUTS





# STRUCTURE





# FORMING STRUCTURE





## TRANSFER SYSTEM





# CONVEYOR SYSTEM





# EAR LOOP WELDING SYSTEM





# WELDING SYSTEM 2





# WELDING SYSTEM 3





# STACKING SYSTEM



1-70PCS ONE STACK



# UNLOADER