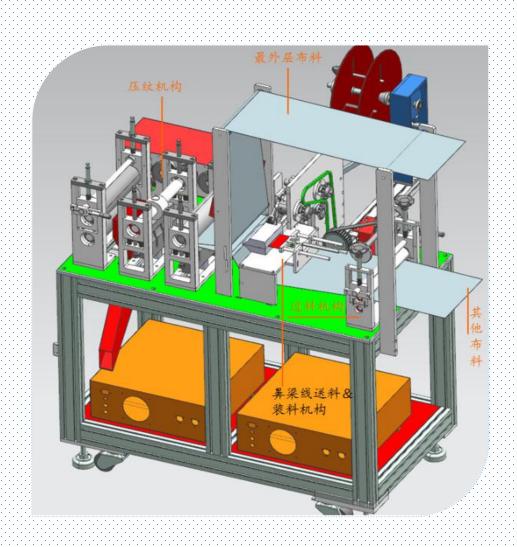

#### PRODUCTION FLOW

#### Fabric Loader

Machine can work with up to 6 layers mask production. Load according to specific requirements.

#### Tensioner

Tensioner provides stable pressure on fabric during operation

#### Nose wire & Pressing

When fabrics entering pressing unit, nose wire is automatically inserted and fixed

#### Nose Wire Loader

Wire is automatically drived to cutter then inserted into fabric by preset data