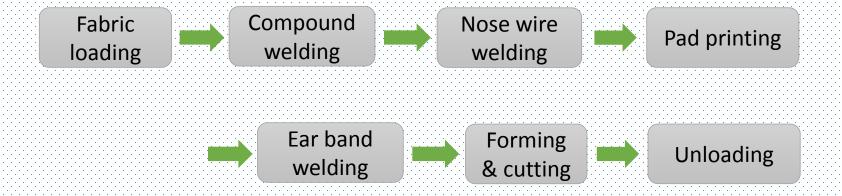

#### PRODUCTION FLOW

#### Fabric Loader

Machine can work with up to 6 layers mask production. Load according to specific requirements.

#### Tensioner

Tensioner provides stable pressure on fabric during operation

#### Nose wire & Pressing

When fabrics entering pressing unit, nose wire is automatically inserted and fixed

#### Nose Wire Loader

Wire is automatically drived to cutter then inserted into fabric by preset data

### Forming Unit

N95 dedicated roller and ultrasonic generator automatically press on fabrics to have mask formed

## **Pad Printing**

Automatic pad printing on mask

### **Earband Welding**

Ear rope is automatically loaded and cut in place, then automatically welded

### Cutting & Folding

Mask is folded from flat mode then automatically cut for final mask

#### Output

Mask is automatically dragged out by roller and belt. Mission complete!