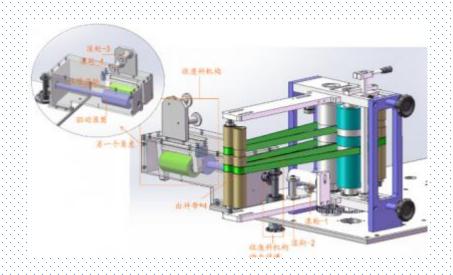

#### Fabric Loader

Machine can work with up to 6 layers mask production. Load according to specific requirements.

#### Tensioner

Tensioner provides stable pressure on fabric during operation

#### Output

Mask is automatically dragged out by roller and belt. Mission complete!