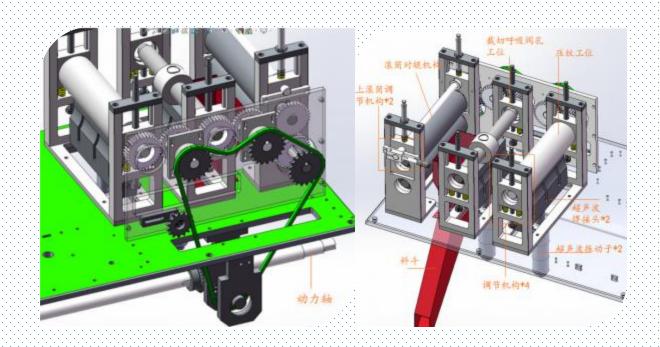

### Forming Unit

N95 dedicated roller and ultrasonic generator automatically press on fabrics to have mask formed