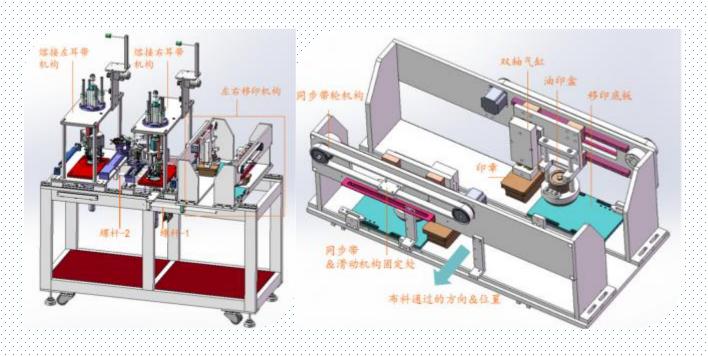

## **Pad Printing**

Automatic pad printing on mask

### **Earband Welding**

Ear rope is automatically loaded and cut in place, then automatically welded