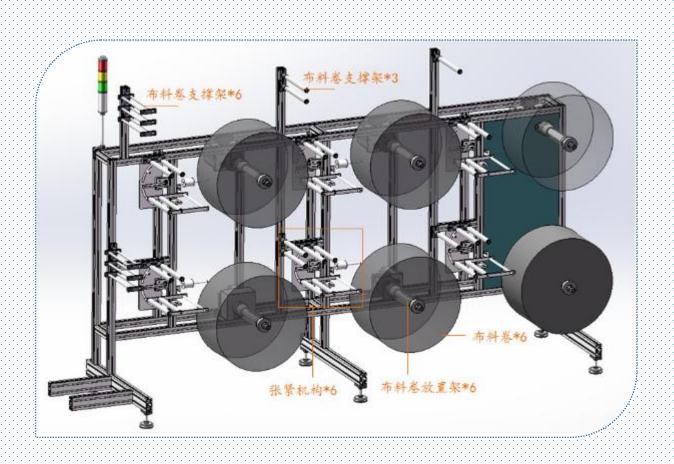

#### Fabric Loader

Machine can work with up to 6 layers mask production. Load according to specific requirements.