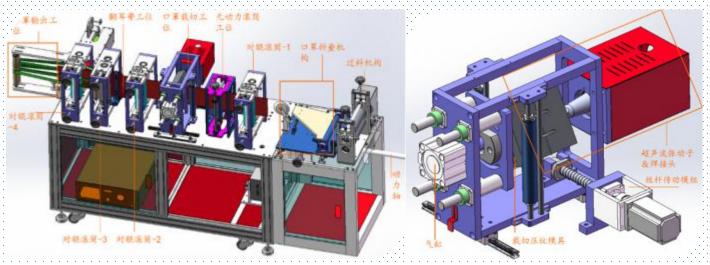

#### Fabric Loader

Machine can work with up to 6 layers mask production. Load according to specific requirements.

#### Tensioner

Tensioner provides stable pressure on fabric during operation

#### Nose wire & Pressing

When fabrics entering pressing unit, nose wire is automatically inserted and fixed

#### Nose Wire Loader

Wire is automatically drived to cutter then inserted into fabric by preset data

### Forming Unit

N95 dedicated roller and ultrasonic generator automatically press on fabrics to have mask formed

## **Pad Printing**

Automatic pad printing on mask

### **Earband Welding**

Ear rope is automatically loaded and cut in place, then automatically welded

### Cutting & Folding

Mask is folded from flat mode then automatically cut for final mask