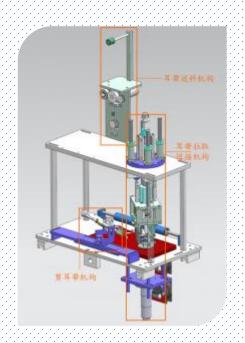

### **Earband Welding**

Ear rope is automatically loaded and cut in place, then automatically welded