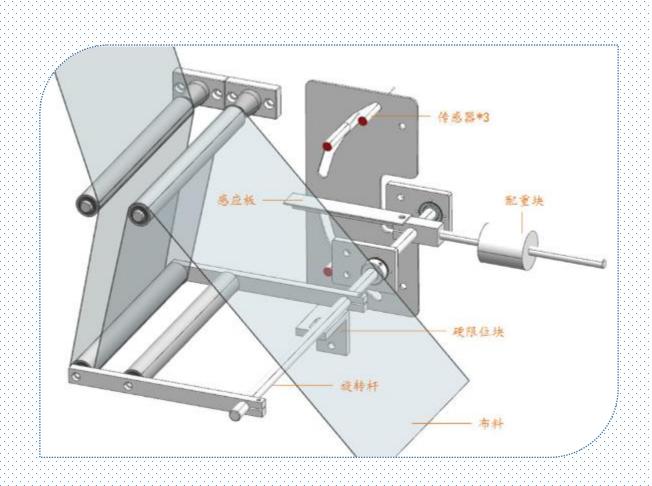

----------------------|---------------------------------------------|
| Capacity         | 35-45PCS/Min          | Air pressure          | 6KG/CM <sup>2</sup>                         |
| Machine weight   | 1400KG                | Material              | Alloy aluminum                              |
| Voltage          | 220V /50Hz            | Control system        | PLC                                         |
| Total power      | 11KW                  | Detector              | Electric light sensor                       |
| Folding Symmetry | +/- 1mm               | Operating Environment | temperature 5 ~ 35 °C,<br>humidity 5-35% HR |





#### PRODUCTION FLOW









#### Fabric Loader

Machine can work with up to 6 layers mask production. Load according to specific requirements.







#### Tensioner

Tensioner provides stable pressure on fabric during operation







#### Nose wire & Pressing

When fabrics entering pressing unit, nose wire is automatically inserted and fixed







#### Nose Wire Loader

Wire is automatically drived to cutter then inserted into fabric by preset data







### Forming Unit

N95 dedicated roller and ultrasonic generator automatically press on fabrics to have mask formed







## **Pad Printing**

Automatic pad printing on mask









### **Earband Welding**

Ear rope is automatically loaded and cut in place, then automatically welded







### Cutting & Folding

Mask is folded from flat mode then automatically cut for final mask







#### Output

Mask is automatically dragged out by roller and belt. Mission complete!







# TH