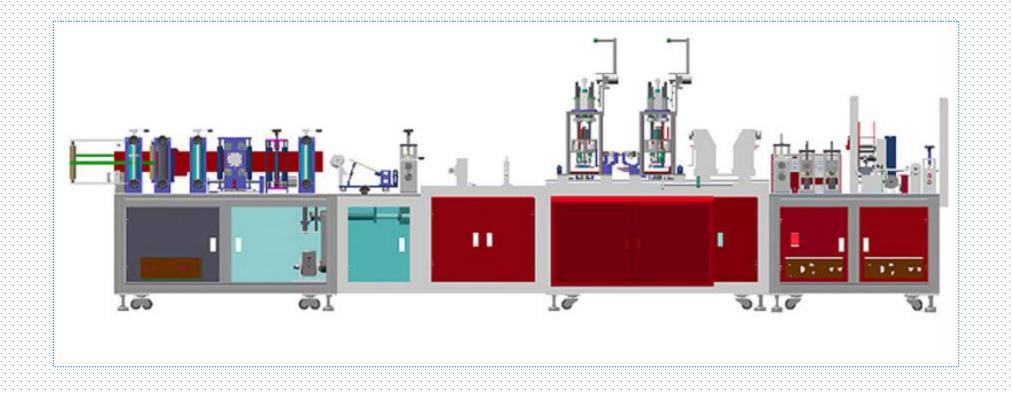

### ROBOTIC PAINT GROUP LLC

**N95 FFP2 Mask Making Machine** 

#### PRODUCTION FLOW

| Name             | N95/FFP2 Mask Machine | Dimensions            | L9660*W1060*H2120                           |
|------------------|-----------------------|-----------------------|---------------------------------------------|
| Capacity         | 35-45PCS/Min          | Air pressure          | 6KG/CM <sup>2</sup>                         |
| Machine weight   | 1400KG                | Material              | Alloy aluminum                              |
| Voltage          | 220V /50Hz            | Control system        | PLC                                         |
| Total power      | 11KW                  | Detector              | Electric light sensor                       |
| Folding Symmetry | +/- 1mm               | Operating Environment | temperature 5 ~ 35 °C,<br>humidity 5-35% HR |