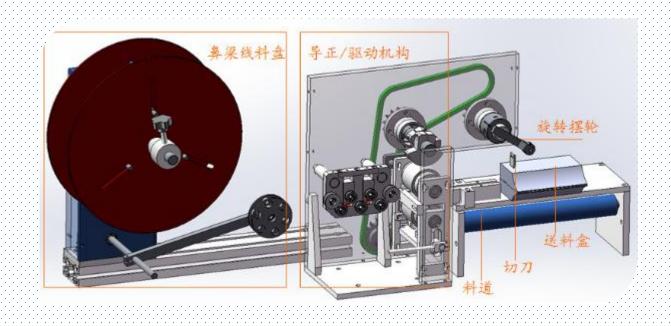

#### Nose wire & Pressing

When fabrics entering pressing unit, nose wire is automatically inserted and fixed

#### Nose Wire Loader

Wire is automatically drived to cutter then inserted into fabric by preset data