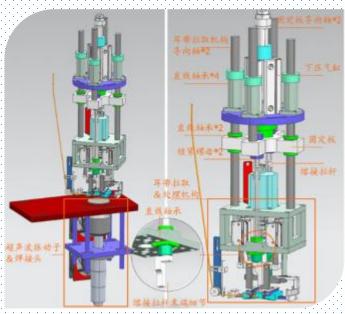

### **Earband Welding**

Ear rope is automatically loaded and cut in place, then automatically welded